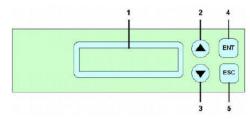

## There are four buttons and an LCD on the panel of DigiCopier III.

- 1 LCD shows a function or a message.
- 2 it is used to scroll up function menus.
- 3 it is used to scroll down function menus.
- 4 it is used to execute a function.
- 5 it is used to cancel a function.